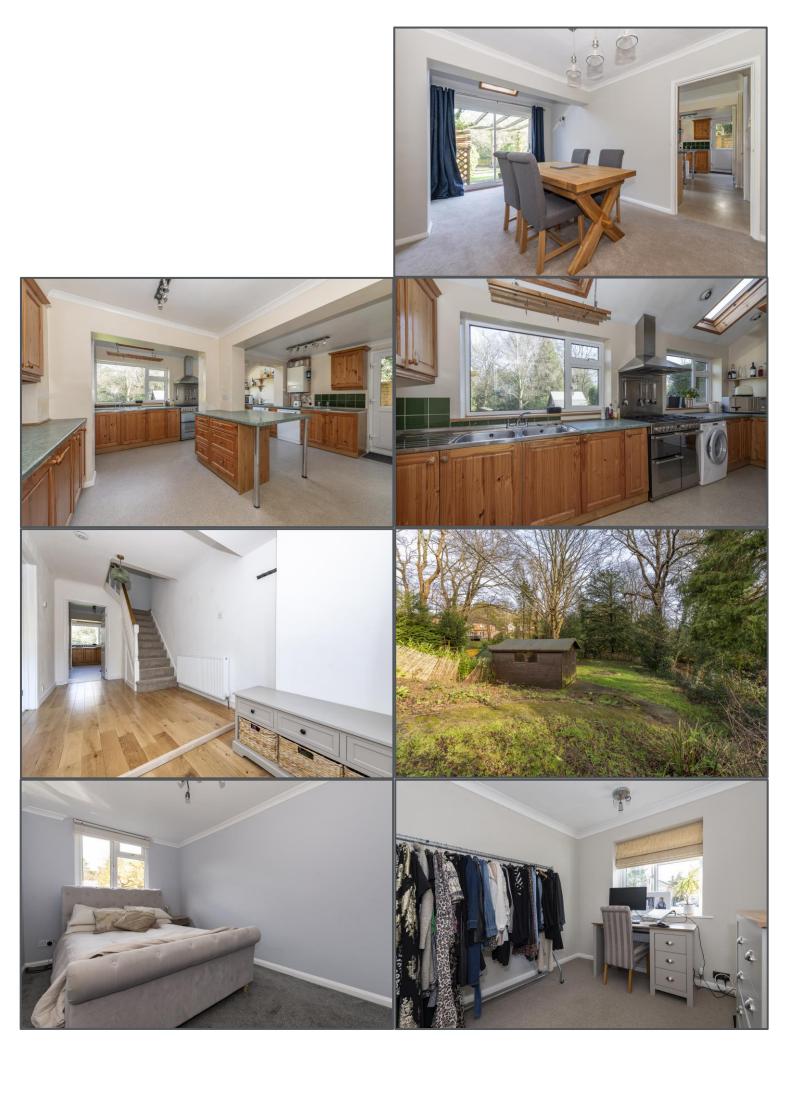

## St. Richards Road, Crowborough, TN6 3AS

\*\*GUIDE PRICE £600,000 - £625,000\*\* A beautifully extended five bedroom detached property situated in a cul-de-sac position within the ever popular town of Crowborough. The house is an ideal property for a larger family as you have a generous amount of accommodation internally and then a fantastic rear garden which provides plenty of space for the children to play. On the ground floor you have a spacious and light entrance hall which is a great way to start. You then have two separate reception areas in the lounge and dining room which could also be used as a study or playroom. The kitchen is a great open plan space with an island in the middle ideal for a breakfast area. There is also an internal garage and cloakroom to finish off. Upstairs you have a whole five bedrooms in which all are reasonable sizes. There are three larger rooms which would easily take a double bed and two further that are probably more suited to a single. The rear garden has to be one of the main attractions with it being secluded and open at the same time. You have at least two seating areas in and then a summerhouse but all in all, this is a perfect space for children. Out the front you have a large driveway which can park plenty of vehicles and you get the feeling of privacy with the landscaping.