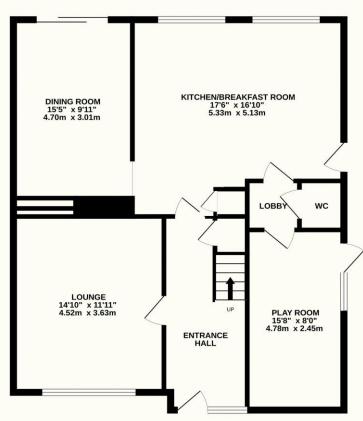

## St. Richards Road, Crowborough, TN6 3AS

\*\*GUIDE PRICE £600,000 - £625,000\*\* A beautifully extended five bedroom detached property situated in a cul-de-sac position within the ever popular town of Crowborough. The house is an ideal property for a larger family as you have a generous amount of accommodation internally and then a fantastic rear garden which provides plenty of space for the children to play. On the ground floor you have a spacious and light entrance hall which is a great way to start. You then have two separate reception areas in the lounge and dining room which could also be used as a study or playroom. The kitchen is a great open plan space with an island in the middle ideal for a breakfast area. There is also an internal garage and cloakroom to finish off. Upstairs you have a whole five bedrooms in which all are reasonable sizes. There are three larger rooms which would easily take a double bed and two further that are probably more suited to a single. The rear garden has to be one of the main attractions with it being secluded and open at the same time. You have at least two seating areas in and then a summerhouse but all in all, this is a perfect space for children. Out the front you have a large driveway which can park plenty of vehicles and you get the feeling of privacy with the landscaping.

## TOTAL FLOOR AREA: 1600 sq.ft. (148.6 sq.m.) approx.

Whilst every attempt has been made to ensure the accuracy of the floorplan contained here, measurements of doors, windows, rooms and any other items are approximate and no responsibility is taken for any error, omission or mis-statement. This plan is for illustrative purposes only and should be used as such by any prospective purchaser. The services, systems and appliances shown have not been tested and no guarantee as to their operability or efficiency can be given.