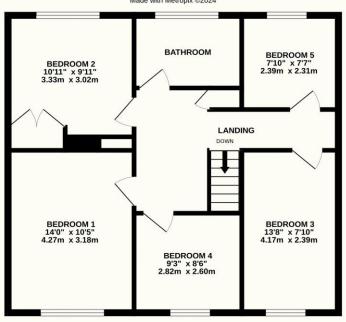

## St. Richards Road, Crowborough, TN6 3AS

\*\*GUIDE PRICE £600,000 - £625,000\*\* A beautifully extended five bedroom detached property situated in a cul-de-sac position within the ever popular town of Crowborough. The house is an ideal property for a larger family as you have a generous amount of accommodation internally and then a fantastic rear garden which provides plenty of space for the children to play. On the ground floor you have a spacious and light entrance hall which is a great way to start. You then have two separate reception areas in the lounge and dining room which could also be used as a study or playroom. The kitchen is a great open plan space with an island in the middle ideal for a breakfast area. There is also an internal garage and cloakroom to finish off. Upstairs you have a whole five bedrooms in which all are reasonable sizes. There are three larger rooms which would easily take a double bed and two further that are probably more suited to a single. The rear garden has to be one of the main attractions with it being secluded and open at the same time. You have at least two seating areas in and then a summerhouse but all in all, this is a perfect space for children. Out the front you have a large driveway which can park plenty of vehicles and you get the feeling of privacy with the landscaping.

## TOTAL FLOOR AREA: 1600 sq.ft. (148.6 sq.m.) approx.

Whilst every attempt has been made to ensure the accuracy of the floorplan contained here, measurements of doors, windows, rooms and any other items are approximate and no responsibility is taken for any error, omission or mis-statement. This plan is for illustrative purposes only and should be used as such by any prospective purchaser. The services, systems and appliances shown have not been tested and no guarantee as to their operability or efficiency can be given.