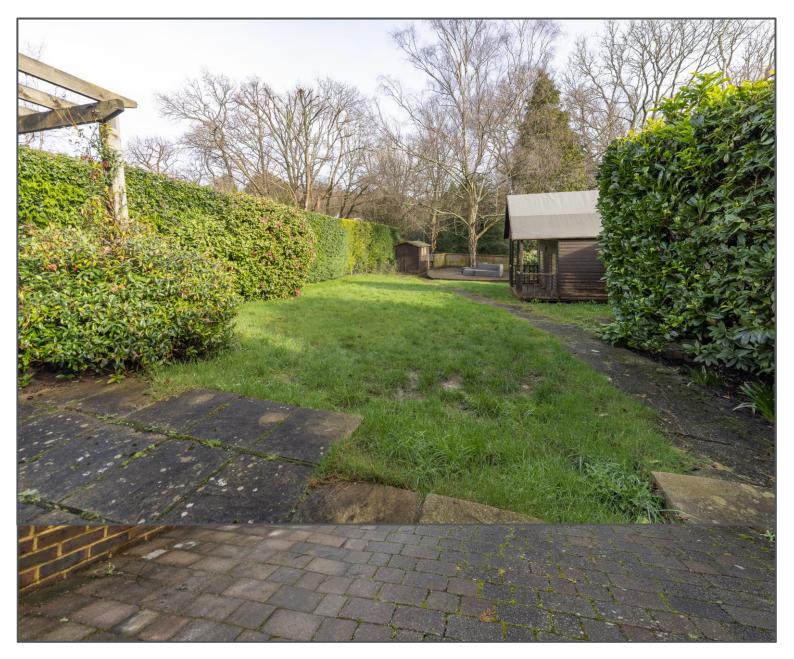

## St. Richards Road, Crowborough, TN6 3AS

\*\*GUIDE PRICE £600,000 - £625,000\*\* A beautifully extended five bedroom detached property situated in a cul-de-sac position within the ever popular town of Crowborough. The house is an ideal property for a larger family as you have a generous amount of accommodation internally and then a fantastic rear garden which provides plenty of space for the children to play. On the ground floor you have a spacious and light entrance hall which is a great way to start. You then have two separate reception areas in the lounge and dining room which could also be used as a study or playroom. The kitchen is a great open plan space with an island in the middle ideal for a breakfast area. There is also an internal garage and cloakroom to finish off. Upstairs you have a whole five bedrooms in which all are reasonable sizes. There are three larger rooms which would easily take a double bed and two further that are probably more suited to a single. The rear garden has to be one of the main attractions with it being secluded and open at the same time. You have at least two seating areas in and then a summerhouse but all in all, this is a perfect space for children. Out the front you have a large driveway which can park plenty of vehicles and you get the feeling of privacy with the landscaping.